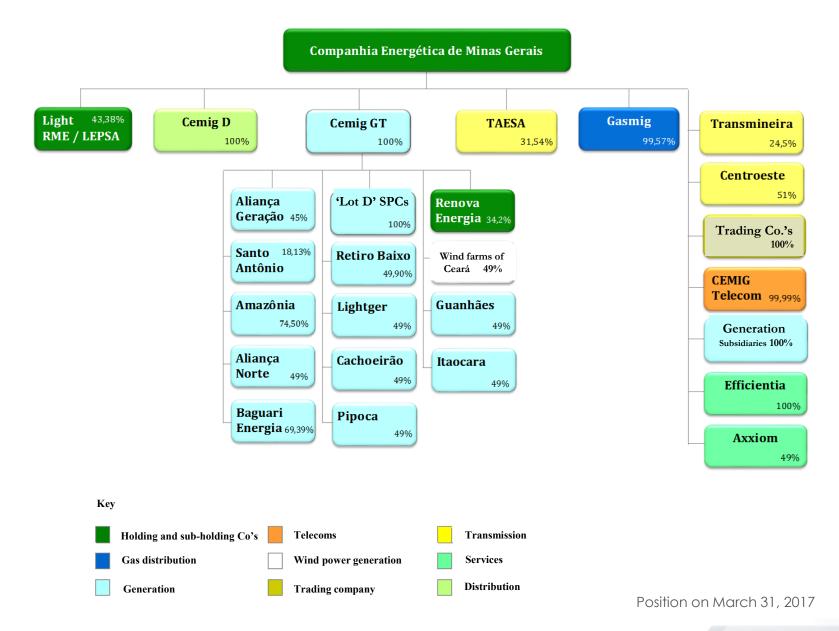

# XXII

Annual Meeting with Capital Markets

Disinvestment Program

César Vaz de Melo Fernandes

Chief Officer for Business Development

The strategy was designed to deleverage Cemig:

- After successfully executing its growth strategy, Cemig has now a valuable asset base, which needs to be disinvested to adjust its trajectory and reestablish its financial equilibrium.
- Implementation of the Disinvestment Program will bring Cemig's net debt back to the level of 2.5x Ebitda, over a shorter-term horizon than foreseen in the 'inertial' scenario.
- Given that the sale processes are subject to legislative, corporate and regulatory constraints, a portfolio has been selected that meets the needs of deleveraging based on expectation of a success rate of at least 50% by the first half of 2018.

As a result of this strategy, the following assets were sold between 2016 and 2017, for total proceeds of R\$ 2.046 billion